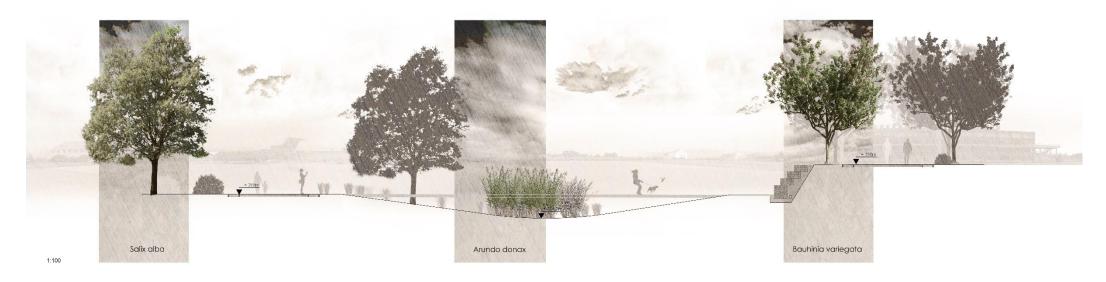

-------------------------------------------------------------|---------|
| Airplane  Water pond/Water collection  Terminal-facilities/Events/Parking  Holiday camp/Scouts camp  Playground  Camping/Picnic | 01      |
| Water pond/Water collection————————————————————————————————————                                                                 | 02      |
| Airplane/Viewpoint ————————————————————————————————————                                                                         | 03      |
| Runway/Leisure ————————————————————————————————————                                                                             | 04      |
| Forest walk/Picnic -                                                                                                            | 05      |



















Section – Water collection



ISO - Water collection