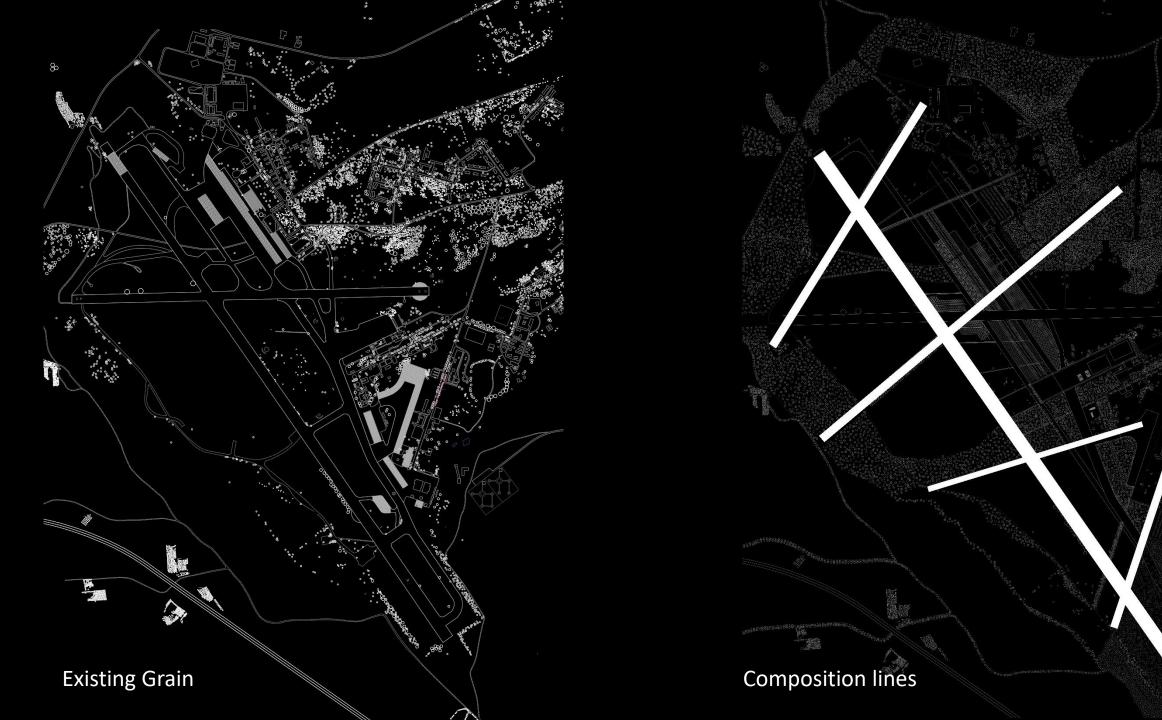

### Produce

Agricultural land use: Production of cereals, Sunflowers

Orchards: Production of Fruits, Nuts, Carob

#### Reuse

Make use of existing buildings Concrete reuse: Gabions, Gravel, Drainage fill Compost on site Existing drainage Airport lights

Economy

Productive landscape: Value for local and export purposes Workplaces