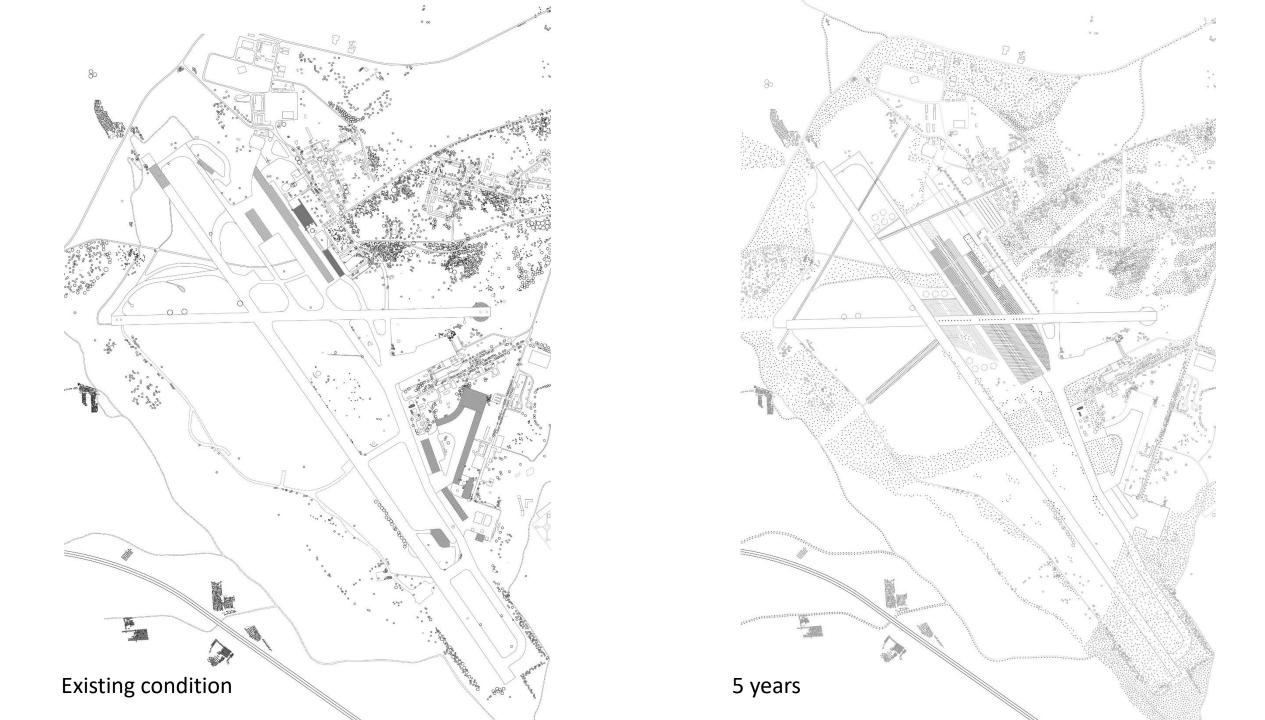

|                                                                                                                                 | Program |
|---------------------------------------------------------------------------------------------------------------------------------|---------|
| Airplane  Water pond/Water collection  Terminal-facilities/Events/Parking  Holiday camp/Scouts camp  Playground  Camping/Picnic | 01      |
| Water pond/Water collection————————————————————————————————————                                                                 | 02      |
| Airplane/Viewpoint ————————————————————————————————————                                                                         | 03      |
| Runway/Leisure ————————————————————————————————————                                                                             | 04      |
| Forest walk/Picnic -                                                                                                            | 05      |